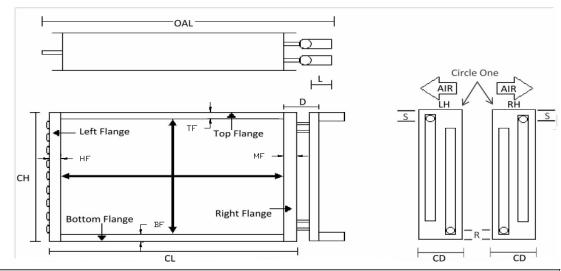

|          | CASING |      |       |              |                   |          |  |
|----------|--------|------|-------|--------------|-------------------|----------|--|
| Material |        |      |       | Measurements |                   | I        |  |
| Galv.    | Alu.   | S.S. | Cu.   | СН           | (Casing Height)   |          |  |
| 20Ga     | .050   | 18Ga | 1/16" | CL           | (Casing Length)   |          |  |
| 18Ga     | .063   | 20Ga |       | CD           | (Casing Depth)    |          |  |
| 16Ga     | .080   |      |       | OAL          | (Overall Length)  |          |  |
|          |        |      |       | HF           | (Hairpin Flange)  | In / Out |  |
|          |        |      |       | MF           | (Manifold Flange) | In / Out |  |
|          |        |      |       | TF           | (Top Flange)      | In / Out |  |
|          |        |      |       | BF           | (Bottom Flange)   | In / Out |  |

Other

**Headers and Connections** 